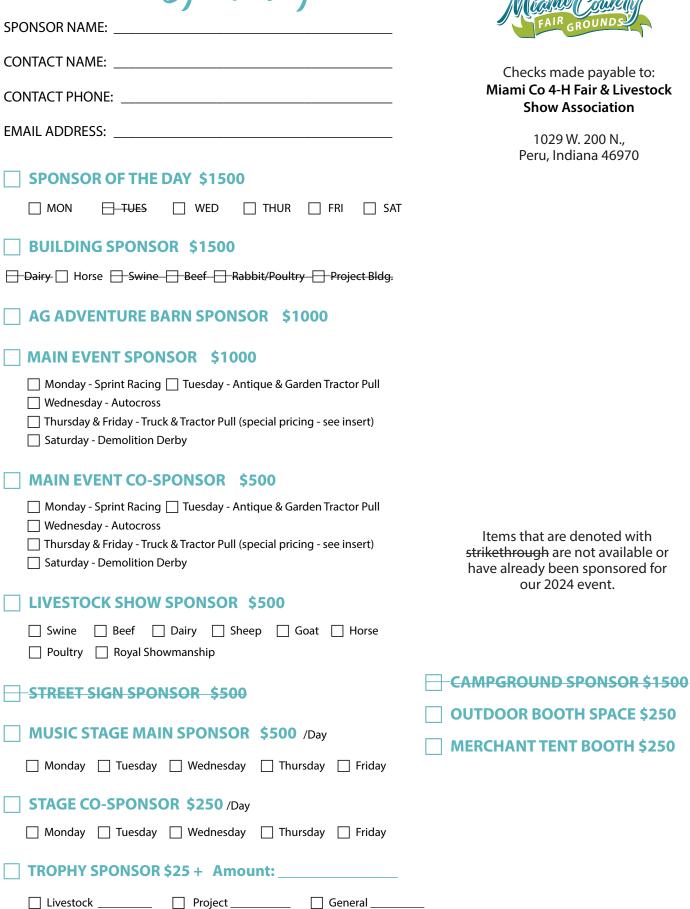

# 2024 Fair Sponsorship Form

## Checks made payable to: Miami Co 4-H Fair & Livestock **Show Association**

1029 W. 200 N., Peru, Indiana 46970

## Sponsor of the Day

\$1500

- Designated area to display sign and/or set up a tent or booth to advertise or sell goods.
- · Website and Radio advertisement
- Social Media advertisement
- Logo /Company name listed in Official Miami Co.
   4-H Fair brochure

## **Building Sponsor**

\$1500

- Up to a 4'x8' sign to hang on front of the building (you must provide the sign)
- Sign will remain in place till April 30 the following year
- Buildings are first come first paid. Once you sponsor the building, you have first rights to sponsor that building the following year.

## Ag Adventure Barn

\$1000

The entire former Merchants Building is transformed into an "Ag Adventure" for children to play and learn about various aspects of farming and farm safety. We are looking for multiple businesses to sponsor and promote this new area at the fair.

## **Main Event Sponsor**

\$1000

- 10 Tickets for Grandstand Event Admission
- Designated area to set up a tent during event to sell goods or advertise/promote your business
- Website and Radio advertisement prior to fair with naming rights, if desired
- Radio advertisement during fair
- Social Media advertisement
- Company name listed in Official Miami Co. 4-H Fair brochure

## **Main Event Co-Sponsor**

\$500

- 4 Tickets for Grandstand Event Admission
- 3'x5' sign displayed at grandstands (you provide the sign)
- Website advertisement during fair

## **Street Sign Sponsor**

\$500

- Street sign with sponsors name at each main street on fairgrounds (year-round)
- Street Signs are first come first paid. Once you sponsor the street sign, you have first rights to sponsor that sign the following year.

## **Livestock Show Sponsor**

\$500

- Name in Official Miami Co. 4-H Fair brochure
- 3x5 banner in show ring during show (you must provide)
- Website and Social Media advertisement

## Music Stage Sponsor

\$500

- 10' X 10' Designated area to set up a tent to sell goods or advertise/promote your business during the week of Fair
- 10 minutes of stage presence to promote your services & announce the band
- 3'x5' sign displayed at music stage during performance (you must provide the sign)
- Radio advertisement during fair
- Social Media and Website advertisement

## Stage Co-Sponsor

\$250

- 3'x5' sign displayed at music stage during performance (you must provide the sign)
- Radio advertisement during fair
- Social Media advertisement

## **Trophy Sponsor**

*\$25* 

- Each \$25 sponsorship increment pays for multiple trophies
- Sign with sponsorship names in show ring (livestock trophies)
- Sign with sponsorship names in project building (general project trophies)

## **Campground Sponsor**

\$1500

- Up to a 4'x8' sign to hang (you must provide the sign)
- · Sign will remain in place till April 30 the following year
- Website advertisement

## **Outdoor Booth Space**

\$250

This will be 10'x10' outdoor space for your company to set up a tent or just have a booth for the week. You can sell goods in this area or just promote your business. We are not providing a tent for you but we provide access to 110 power. We plan to keep these spots north of the livestock barns by the food venders. If demand for these spots are high, we may have to move things around.

### **Merchant Tent Booth**

\$250

Our large merchant tent provides booth space to sell goods and/or promote your business from 5 pm-9 pm each evening during Fair. We will supply access to 110 power. The open-air tent has no lockable doors and minimal grounds security. Setup can be done anytime Monday before 3 pm.